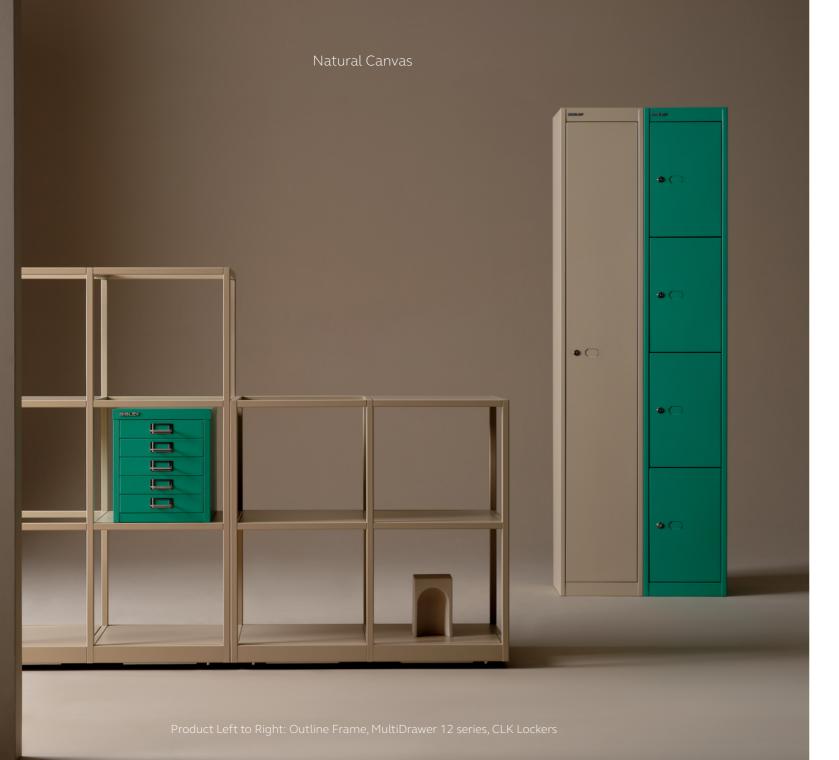

Natural Canvas is a quiet, calm, and complementary shade, widely used to create a tranquil and welcoming space. Pair this hue with a bright, bold paint colour to boost any working environment.

Product Left to Right: Rowan Mini, Midi & Mini

Product Left to Right: BS Filing Cabinet

Product Left to Right: Outline Frame, MultiDrawer 12 series

Marine Green, which sits between green and blue on the colour wheel, is an invigorating, refreshing and uplifting addition to our palette, injecting an air of freshness. Widely associated with personal well-being and transformation, green is known to boost energy and encourage creativity with its positive, uplifting nature.