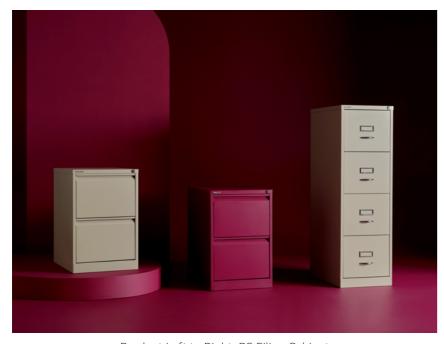

Product Left to Right: Bridge Skyline

Product Left to Right: Glide, Plan File, MultiDrawer 12 & 29 series

Product Left to Right: Rowan Midi, Tidi & Mini

Product Left to Right: MultiDrawer 12 series, BS Filing Cabinet

Natural Canvas is a quiet, calm, and complementary shade, widely used to create a tranquil and welcoming space. Pair this hue with a bright, bold paint colour to boost any working environment.

Product Left to Right: Rowan Mini, Midi & Mini