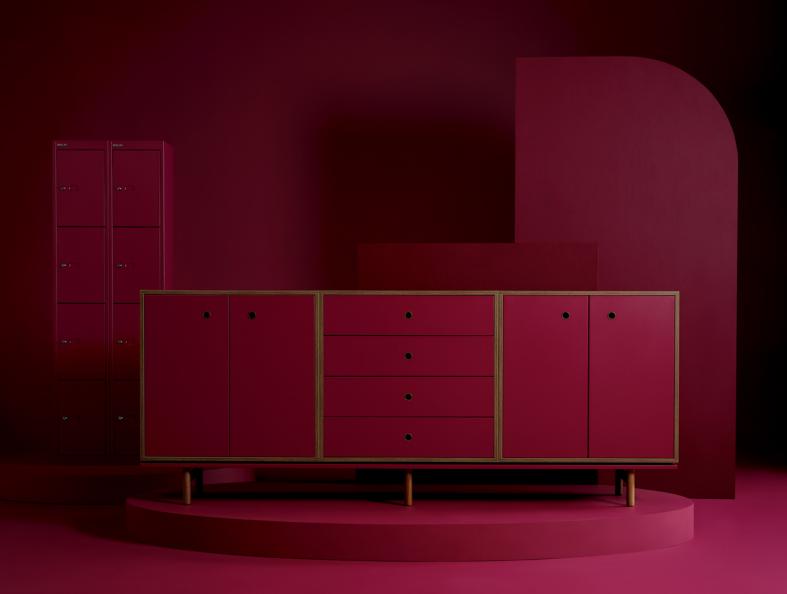

## Introducing three new shades for S/S 2024

Product left to right: BS Filing Cabinet CLK Locker

Product Left to Right: Fern Locker, Cabby Mini and Middle

Deep, luxurious, and timeless Berry provides a warm embrace when introduced to any space. Sitting serenely within the Bisley colour palette, Berry complements a wide selection of the existing shades, enabling our clients to mix and match different tones.