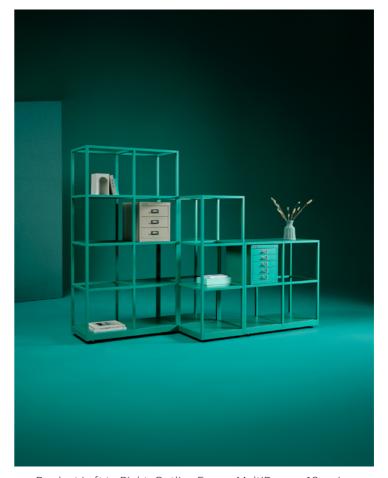

Product Left to Right: BS Filing Cabinet

Product Left to Right: Outline Frame, MultiDrawer 12 series

Marine Green, which sits between green and blue on the colour wheel, is an invigorating, refreshing and uplifting addition to our palette, injecting an air of freshness. Widely associated with personal well-being and transformation, green is known to boost energy and encourage creativity with its positive, uplifting nature.