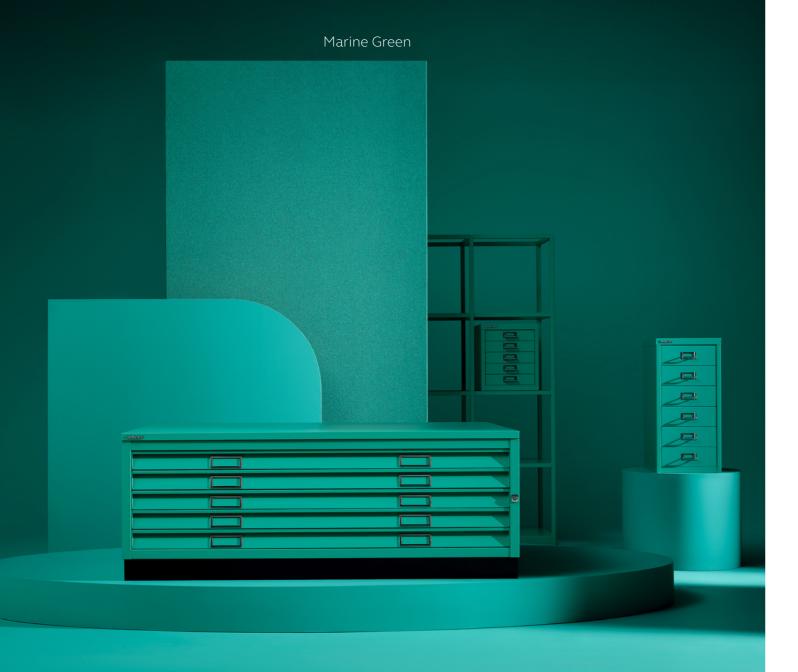

Product Left to Right: BS Filing Cabinet

Product Left to Right: Outline Frame, MultiDrawer 12 series

Marine Green, which sits between green and blue on the colour wheel, is an invigorating, refreshing and uplifting addition to our palette, injecting an air of freshness. Widely associated with personal well-being and transformation, green is known to boost energy and encourage creativity with its positive, uplifting nature.