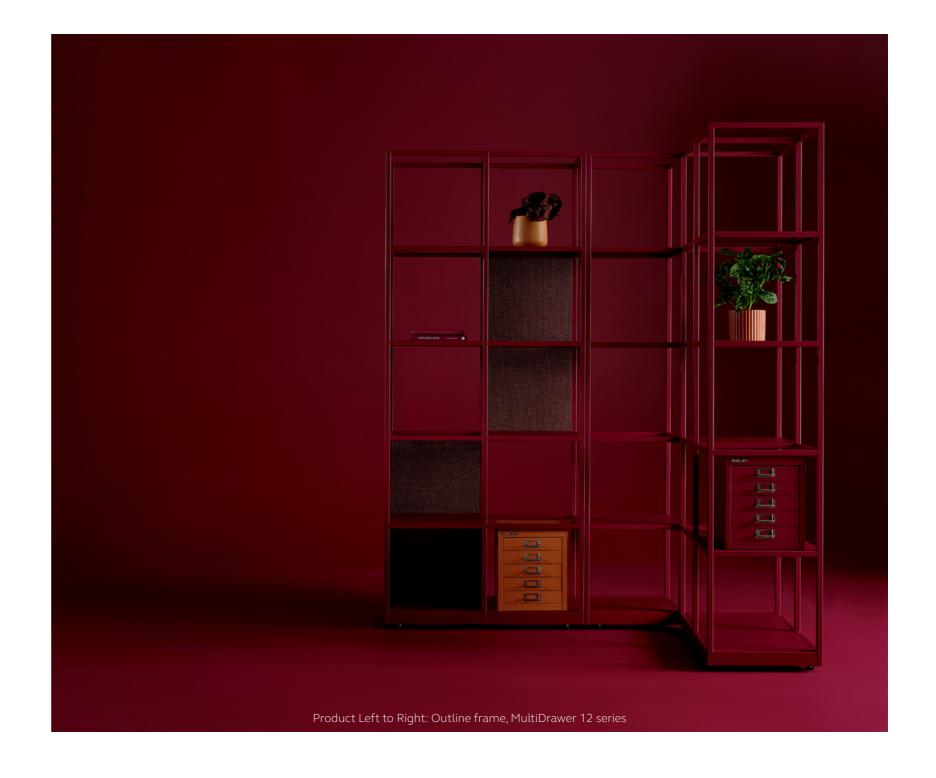

Product Left to Right: BS Filing Cabinet

Product Left to Right: Outline Frame, MultiDrawer 12 series

Marine Green, which sits between green and blue on the colour wheel, is an invigorating, refreshing and uplifting addition to our palette, injecting an air of freshness. Widely associated with personal well-being and transformation, green is known to boost energy and encourage creativity with its positive, uplifting nature.