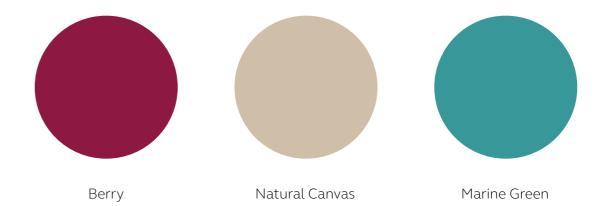

## Introducing three new shades for S/S 2024

Product left to right: BS Filing Cabinet CLK Locker

Product Left to Right: Fern Locker, Cabby Mini and Middle

Deep, luxurious, and timeless Berry provides a warm embrace when introduced to any space. Sitting serenely within the Bisley colour palette, Berry complements a wide selection of the existing shades, enabling our clients to mix and match different tones.

Product Left to Right: BS Filing Cabinet

Product Left to Right: Outline Frame, MultiDrawer 12 series

Marine Green, which sits between green and blue on the colour wheel, is an invigorating, refreshing and uplifting addition to our palette, injecting an air of freshness. Widely associated with personal well-being and transformation, green is known to boost energy and encourage creativity with its positive, uplifting nature.

Natural Canvas is a quiet, calm, and complementary shade, widely used to create a tranquil and welcoming space. Pair this hue with a bright, bold paint colour to boost any working environment.

Product Left to Right: Rowan Mini, Midi & Mini