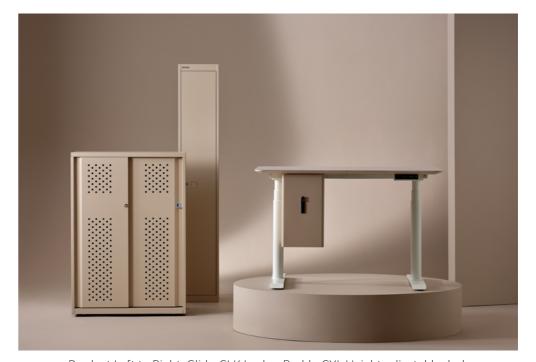

Product Left to Right: Glide, CLK Locker, Buddy, CYL Height-adjustable desk

Product left to right: BS Filing Cabinet MultiDrawer 12 series CLK Lockers

For more information visit our website at bisley.com