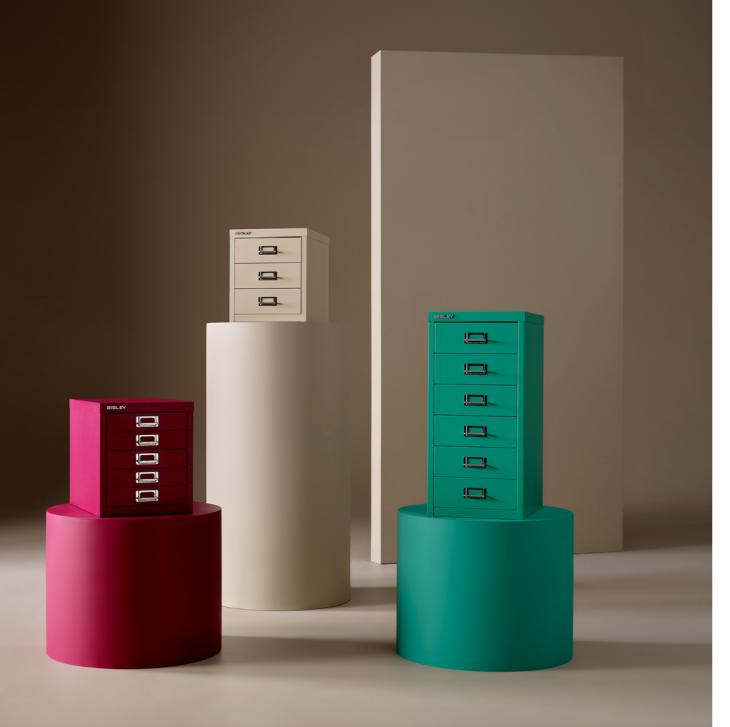

## **BISLEY**





Products shown: MultiDrawer 12 & 29 series

## Introducing three new shades for S/S 2024





Product left to right: BS Filing Cabinet CLK Locker



Product Left to Right: Fern Locker, Cabby Mini and Middle

Deep, luxurious, and timeless Berry provides a warm embrace when introduced to any space. Sitting serenely within the Bisley colour palette, Berry complements a wide selection of the existing shades, enabling our clients to mix and match different tones.





Product Left to Right: BS Filing Cabinet









Product Left to Right: Outline Frame, MultiDrawer 12 series

Marine Green, which sits between green and blue on the colour wheel, is an invigorating, refreshing and uplifting addition to our palette, injecting an air of freshness. Widely associated with personal well-being and tr