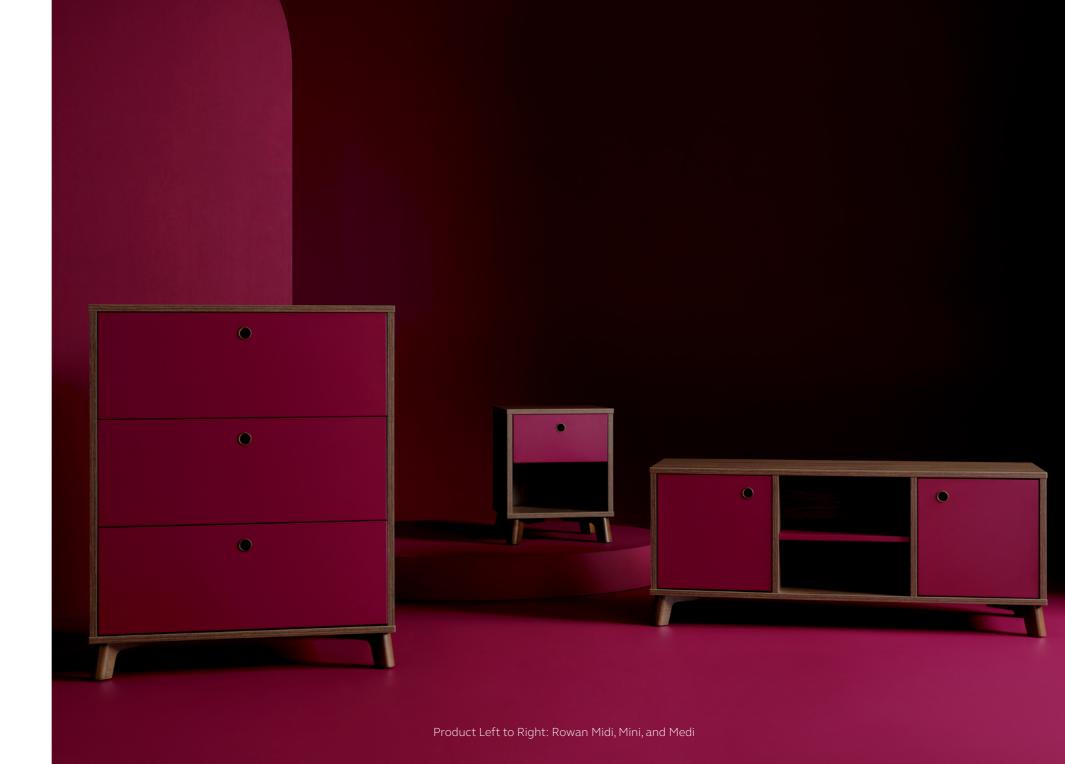

Product Left to Right: Bridge Skyline

Product Left to Right: Glide, Plan File, MultiDrawer 12 & 29 series

Product Left to Right: Rowan Midi, Tidi & Mini

Product Left to Right: MultiDrawer 12 series, BS Filing Cabinet

Natural Canvas is a quiet, calm, and complementary shade, widely used to create a tranquil and welcoming space. Pair this hue with a bright, bold paint colour to boost any working environment.

Product Left to Right: Rowan Mini, Midi & Mini