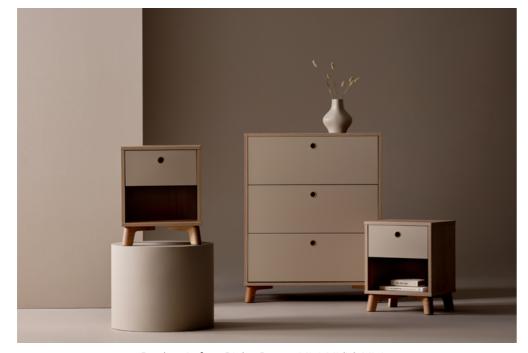

Natural Canvas is a quiet, calm, and complementary shade, widely used to create a tranquil and welcoming space. Pair this hue with a bright, bold paint colour to boost any working environment.

Product Left to Right: Rowan Mini, Midi & Mini