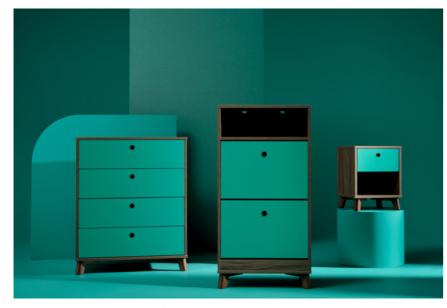

Product Left to Right: BS Filing Cabinet

Product Left to Right: Outline Frame, MultiDrawer 12 series

Marine Green, which sits between green and blue on the colour wheel, is an invigorating, refreshing and uplifting addition to our palette, injecting an air of freshness. Widely associated with personal well-being and transformation, green is known to boost energy and encourage creativity with its positive, uplifting nature.