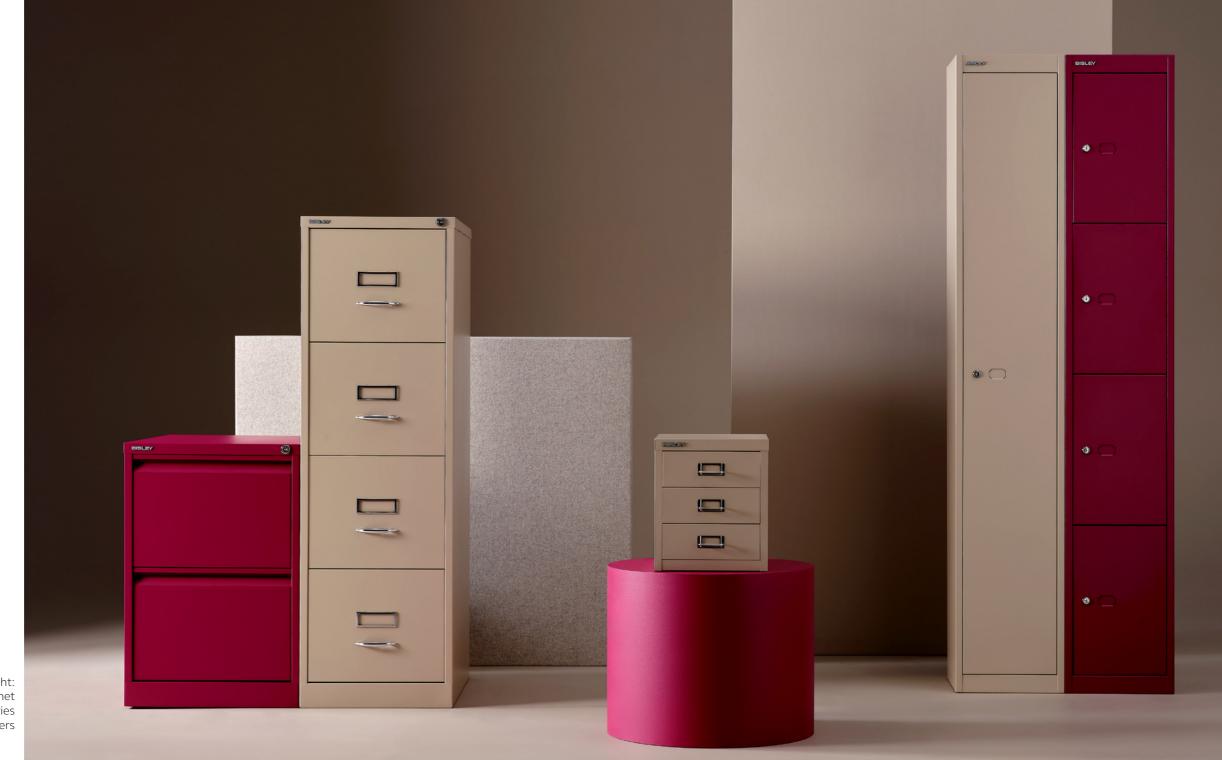

## Introducing three new shades for S/S 2024

Product left to right: BS Filing Cabinet CLK Locker

Product Left to Right: Fern Locker, Cabby Mini and Middle

Deep, luxurious, and timeless Berry provides a warm embrace when introduced to any space. Sitting serenely within the Bisley colour palette, Berry complements a wide selection of the existing shades, enabling our clients to mix and match different tones.