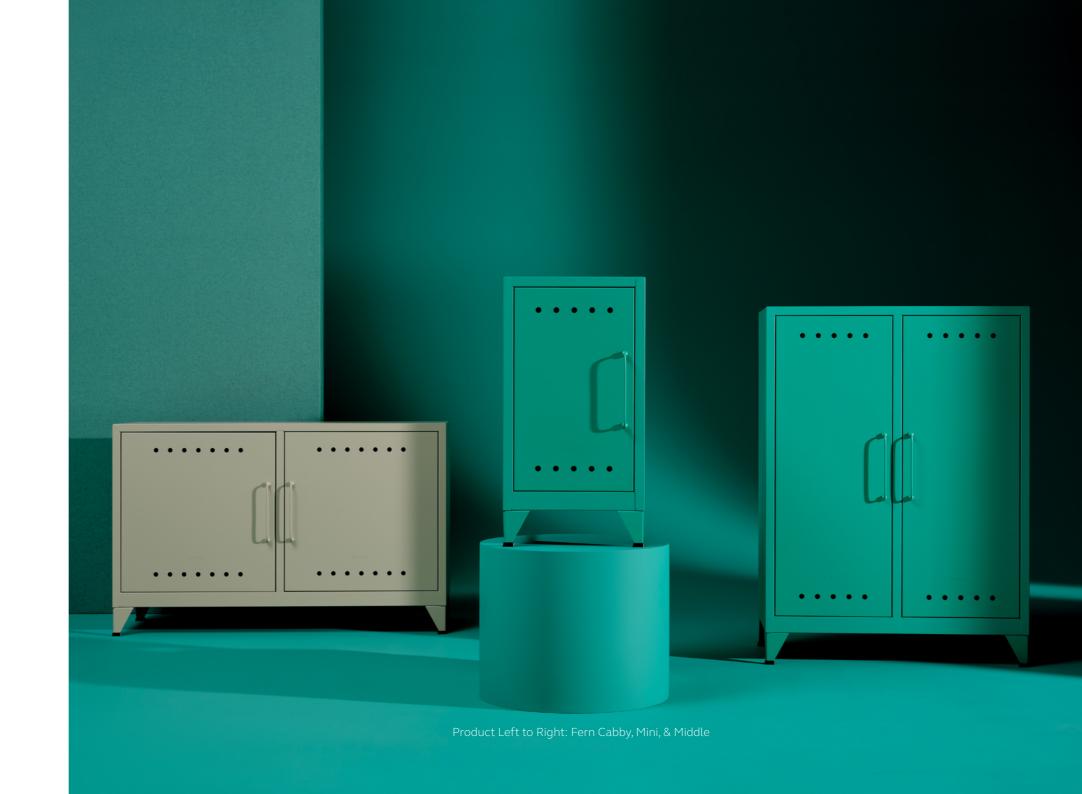

## Introducing three new shades for S/S 2024

Product left to right: BS Filing Cabinet CLK Locker

Product Left to Right: Fern Locker, Cabby Mini and Middle

Deep, luxurious, and timeless Berry provides a warm embrace when introduced to any space. Sitting serenely within the Bisley colour palette, Berry complements a wide selection of the existing shades, enabling our clients to mix and match different tones.