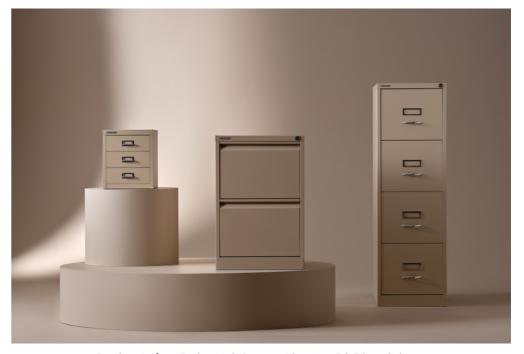

Product Left to Right: Glide, CLK Locker, Buddy, CYL Height-adjustable desk

Product left to right: BS Filing Cabinet MultiDrawer 12 series CLK Lockers

For more information visit our website at bisley.com