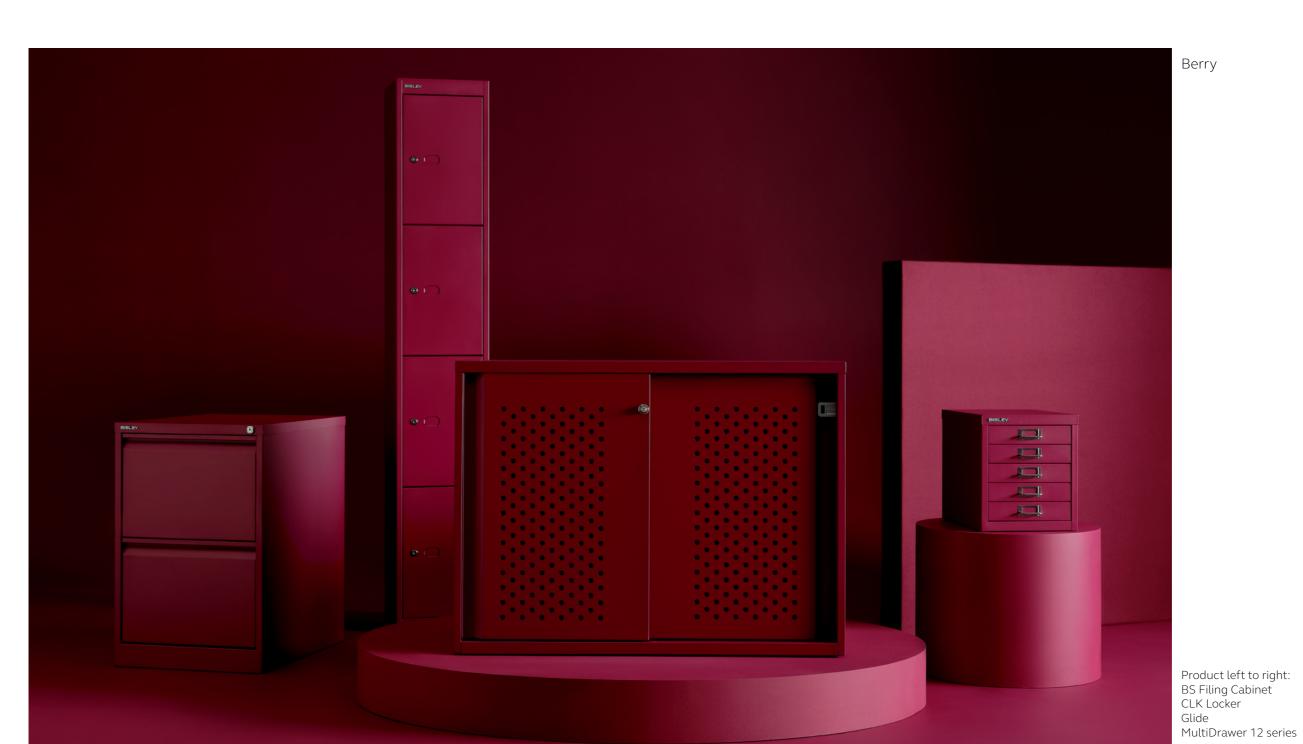

## Introducing three new shades for S/S 2024

Product left to right: BS Filing Cabinet CLK Locker

Product Left to Right: Fern Locker, Cabby Mini and Middle

Deep, luxurious, and timeless Berry provides a warm embrace when introduced to any space. Sitting serenely within the Bisley colour palette, Berry complements a wide selection of the existing shades, enabling our clients to mix and match different tones.