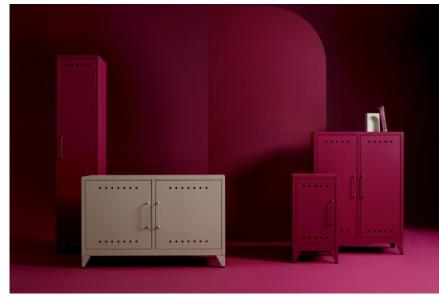

## Introducing three new shades for S/S 2024

Product left to right: BS Filing Cabinet CLK Locker

Product Left to Right: Fern Locker, Cabby Mini and Middle

Deep, luxurious, and timeless Berry provides a warm embrace when introduced to any space. Sitting serenely within the Bisley colour palette, Berry complements a wide selection of the existing shades, enabling our clients to mix and match different tones.